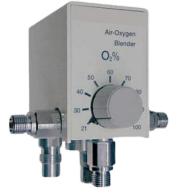

### Malaysia first locally produced High Flow Nasal Cannula - in design stage development

20.9%

0000

000

- HFNC air/oxygen blender (with electronic oxygen concentration monitor)
  - Product ID: HFNC01X
  - Product series: HFmax
  - Model name: HFmax S

- HFNC air/oxygen blender (without electronic oxygen concentration monitor)
  - Product ID: HFNC01
  - Product series: HFmax
  - Model name: HFmax 1

Malaysia first locally assembled Invasive and Non Invasive Ventilator