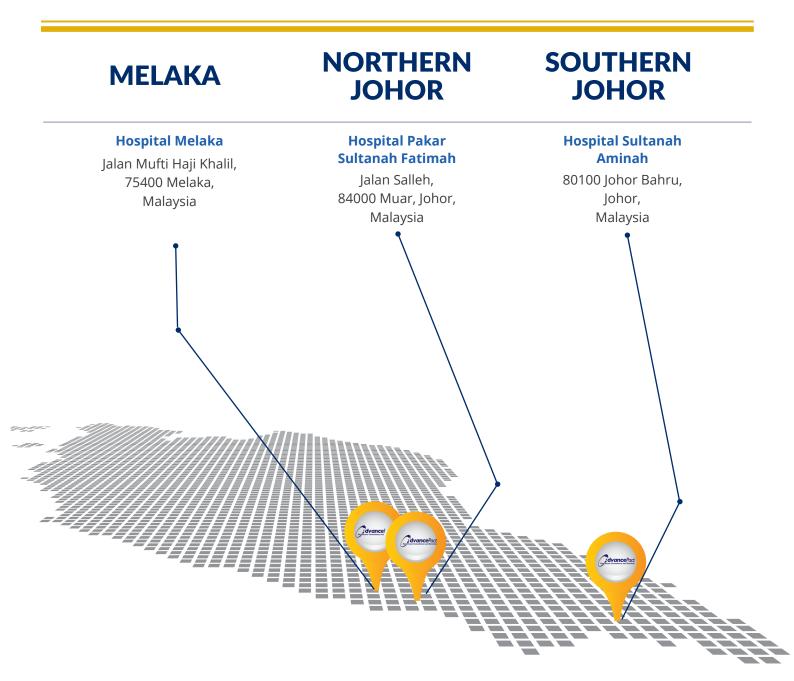

### 16 Gov Hospitals in Melaka & Johor

Comprehensive Biomedical Engineering Maintenance Services (2004 to Current)

- Supervision of Installation and Commissioning
- Testing and Calibration
- Maintenance Services
- Risk Assessment
- Technology Assessment
- User Training

### Advance Pact Biomedical Engineering System (APBESys)

- Web-based design
- Online and real time

- More than 40,000 biomedical equipment assets
- Network of 16 hospitals in Melaka and Johor

|                                                                             | Sultan Ahmad Shah Medical Centre @<br>Welcome To<br>Computerised Asset Management<br>Services Information System<br>Enter your name<br>Password |                                     |  |
|-----------------------------------------------------------------------------|-------------------------------------------------------------------------------------------------------------------------------------------------|-------------------------------------|--|
|                                                                             | Login<br>Change your password                                                                                                                   |                                     |  |
| CAMSES is a copyright product of Advance Pact Sdn Bhd. All rights reserved. |                                                                                                                                                 | Healthcare Consultancy and Services |  |